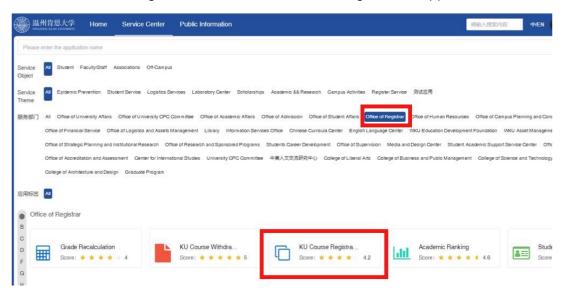

ail<br>Phishing Email Ale |                                                                                  |                    |                    |
| To-do: 0             |                                      | the photovoltaic industry in China a<br>photovoltaic industry in China and the w |                    |                    |
|                      |                                      |                                                                                  |                    |                    |
| Campus System        |                                      | Hot APP                                                                          |                    |                    |

3. Find 'Office of Registrar' and click 'KU Course Registration Application'.



#### 4. Click 'Apply', and start the process.

| Basic inform   | ation                              |                  |                     |
|----------------|------------------------------------|------------------|---------------------|
| Service Name   | KU Course Registration Application | Dept             | Office of Registrar |
| Service Object | Student                            | Person in charge | Office of Registrar |
| Location       |                                    | Contact Number   | 55870163            |
| Online/Offline | Online Offline Combine             | Assist Dept      |                     |
| Due Date       | 1工作日                               | Service Time     |                     |
| Description    |                                    |